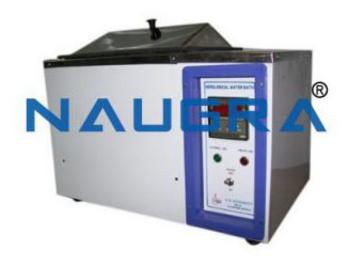

## **Product Name:**

Water Bath Serioloica

**Product Code:** 

## **Description:**

Water Bath Serioloica

## **Technical Specification:**

Emperature range from ambient temperature to 80degC.

Thermostatic control with accuracy of /- 0.5degC.

Double walled , inside stainless steel and outside mild steel painted in epoxy powder coating .

Bath consists of two pilot lamps.

Temperature control knob and on/off switch.

To work on 220/230 volts A.C.

Supplied with or without stirring arrangement , without racks and thermometer.

Lid of water bath is made of stainless steel sheet.