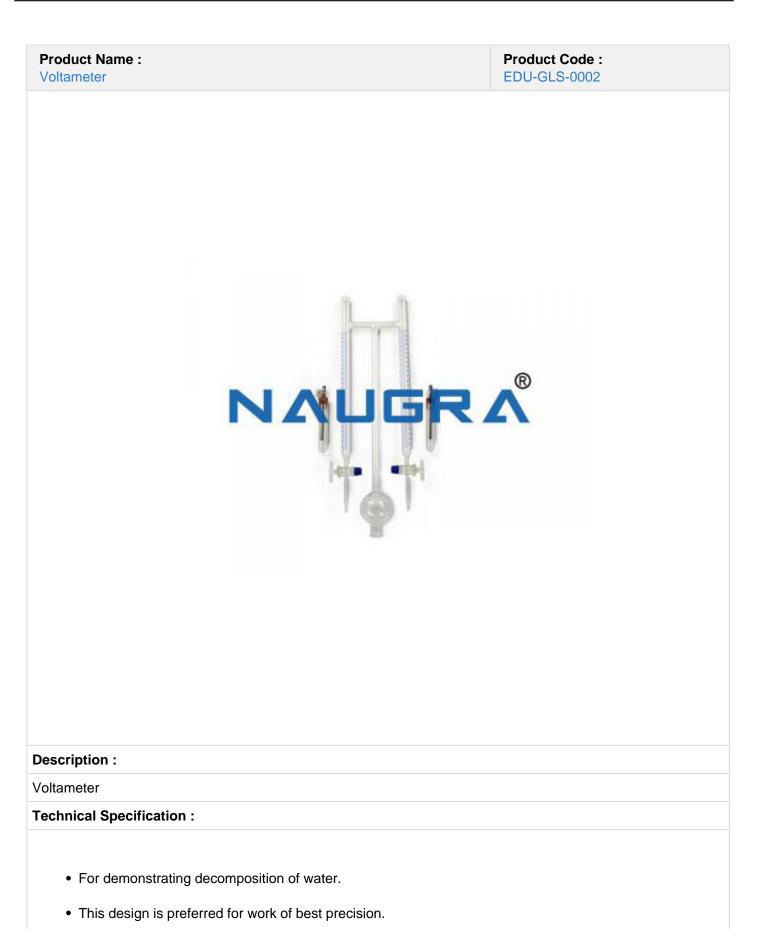

• Platinum electrodes are used electrolysis of water.

- The electrodes are mounted with rubber stoppers for insertion in the open ends of the voltmeter limbs.
- The unit has two connected limbs, integral with reservoir tube and funnel shaped bulb, with a stop clock at the top of each limb.
- With suitable metallic stand, helps to prevent accidental breakage.
- Glass parts are made from corning glass.