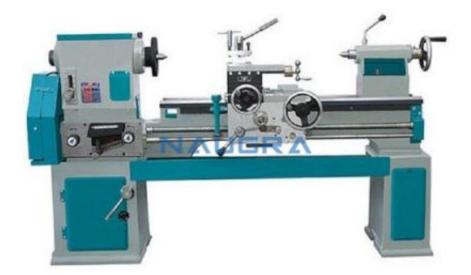

### **Product Name:**

Vocational Center Lathe Machine

## **Description:**

Vocational Center Lathe Machine

# **Technical Specification:**

We are the manufacturer of all type of Centre Lathe Machine.

Such as Light Duty, Medium Duty, Heavy Duty, Extra Heavy Duty, CNC

| Motor (1440 R.P.M. / 440V. / AC-3 Phase) 5 H.P. to 7.5 H.P.                                                                               |
|-------------------------------------------------------------------------------------------------------------------------------------------|
| Standard Accessories:-                                                                                                                    |
| Steady Rest, Follow, Chuck Plate, Spindle Sleeve, Rest, Face Plate, 2 Nos. Dead Center, Change Gear Set, Tool Post Spanner, Switch Stand. |
| Optional Accessories:-                                                                                                                    |
| Rear Tool Post, Electric Motor, True Chuck, Dog Chuck, Reversible Switch, V-Belt, Electrical Coolant Pump with Fittings, Machine Lamp,    |
| Extra Center Height, Extra Spindle Hollow.                                                                                                |