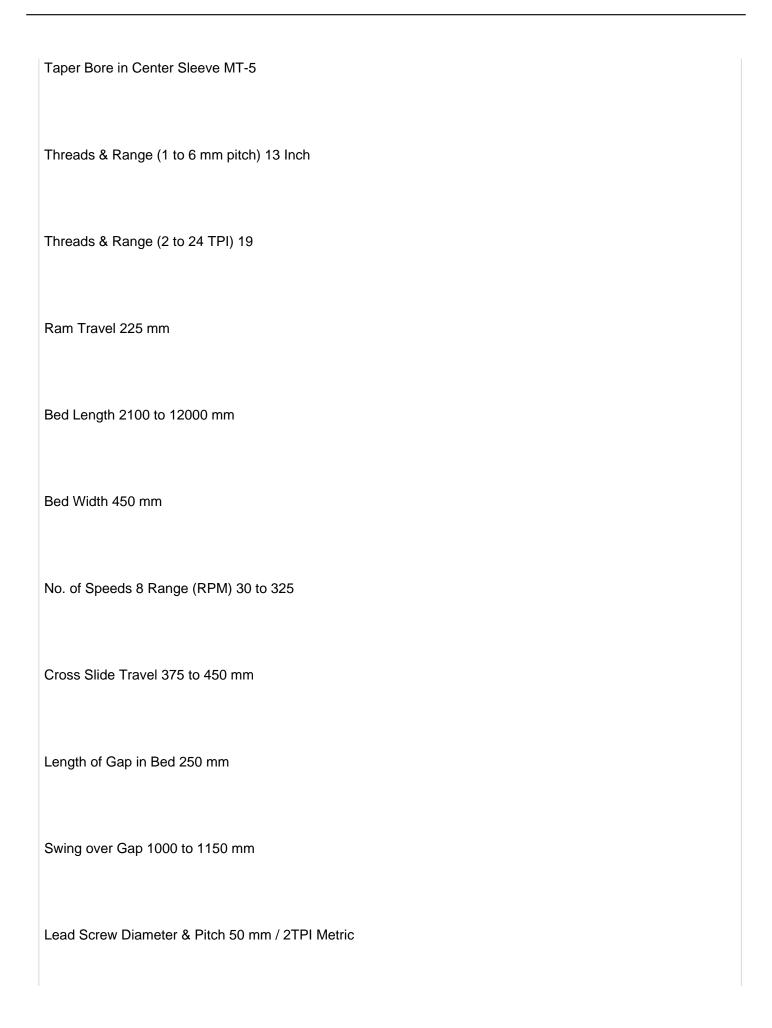

# **Technical Specification:**

We are the manufacturer of all type of Centre Lathe Machine.

Such as Light Duty, Medium Duty, Heavy Duty, Extra Heavy Duty, CNC

| Motor (1440 R.P.M. / 440V. / AC-3 Phase) 5 H.P. to 7.5 H.P.                                                                               |
|-------------------------------------------------------------------------------------------------------------------------------------------|
| Standard Accessories:-                                                                                                                    |
| Steady Rest, Follow, Chuck Plate, Spindle Sleeve, Rest, Face Plate, 2 Nos. Dead Center, Change Gear Set, Tool Post Spanner, Switch Stand. |
| Optional Accessories:-                                                                                                                    |
| Rear Tool Post, Electric Motor, True Chuck, Dog Chuck, Reversible Switch, V-Belt, Electrical Coolant Pump with Fittings, Machine Lamp,    |
| Extra Center Height, Extra Spindle Hollow.                                                                                                |