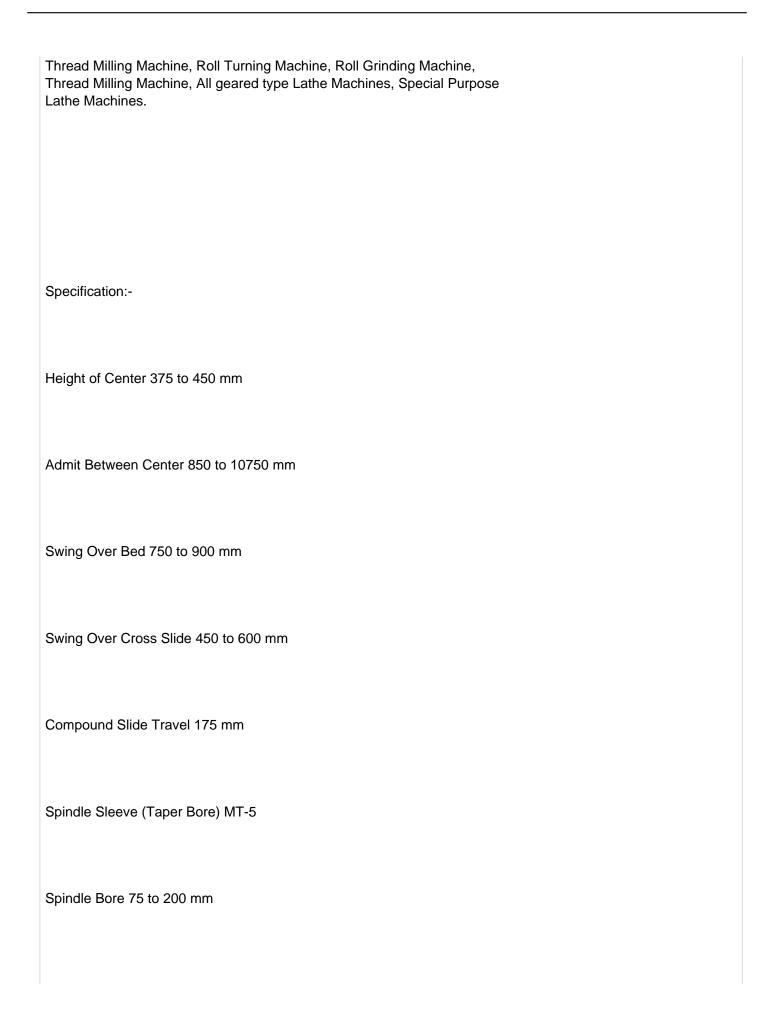

# **Technical Specification:**

We are the manufacturer of all type of Centre Lathe Machine.

Such as Light Duty, Medium Duty, Heavy Duty, Extra Heavy Duty, CNC

| Motor (1440 R.P.M. / 440V. / AC-3 Phase) 5 H.P. to 7.5 H.P.                                                                               |
|-------------------------------------------------------------------------------------------------------------------------------------------|
| Standard Accessories:-                                                                                                                    |
| Steady Rest, Follow, Chuck Plate, Spindle Sleeve, Rest, Face Plate, 2 Nos. Dead Center, Change Gear Set, Tool Post Spanner, Switch Stand. |
| Optional Accessories:-                                                                                                                    |
| Rear Tool Post, Electric Motor, True Chuck, Dog Chuck, Reversible Switch, V-Belt, Electrical Coolant Pump with Fittings, Machine Lamp,    |
| Extra Center Height, Extra Spindle Hollow.                                                                                                |