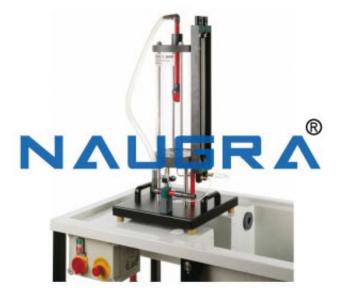

Product Name : Vertical Flow From A Tank Product Code : Fluid00041

**Description :** 

Vertical Flow From A Tank

**Technical Specification :** 

Vertical Flow From A Tank

Vertical Flow From A Tank

Specification of Vertical Flow From A Tank

- · Study of pressure losses in vertical flows from tanks
- Determining the contraction coefficient for different contours and diameters
- Tank with adjustable overflow
- 5 interchangeable inserts with different contours
- · Measuring device for determining the jet diameter
- Pitot tube for determining the total pressure
- Pressure display on twin tube manometers

## Tank

- Capacity: approx. 13L
- Overflow height: max. 400mm
- Max. flow rate: 14L/min