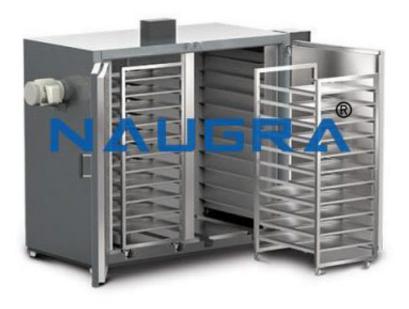

## **Product Name:**

Tray Dryer

Product Code: ANL-TRY-0001

## **Description:**

Tray Dryer

## **Technical Specification:**

Standard sturdy double wall fabrication.

Inner & outer chambers made out of thick mild steel/Stainless Steel sheet.

| Inner chamber backed silver paint finish and exterior finished in hammertoe.                                                                       |
|----------------------------------------------------------------------------------------------------------------------------------------------------|
| Gap between two walls filled with glass wool for temperature insulation.                                                                           |
| Heavy duty forced air blowers are provided to constantly circulate hot wall door is mounted on heavy hinges and provided with heavy moulded latch. |
| Temperature is controlled by a thermostat.                                                                                                         |
| It can be read on dial type thermometer.                                                                                                           |
| Temperature Range: 50 o C to 250 o C Tray Capacities.                                                                                              |
| Optional :-                                                                                                                                        |
| Digital temp. Indicator-cum- Controller.                                                                                                           |
| Tray 16"x32"x1/1/4 'size                                                                                                                           |
| Size:-                                                                                                                                             |