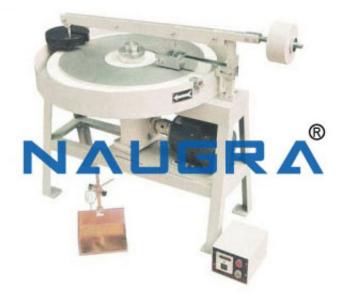

**Product Name :** Tile Abrasion Testing Machine Product Code : ATE-0026

**Description :** 

**Tile Abrasion Testing Machine** 

## **Technical Specification :**

Tile Abrasion Testing Machine: This is used for determination of resistance to wear for Cement & Concrete flooring tiles. Tiles specimen of size 7.06 cm x 7.06 cm is pressed face-wise under specific load on a grinding path and abrasive powder is evenly spread on the rotating