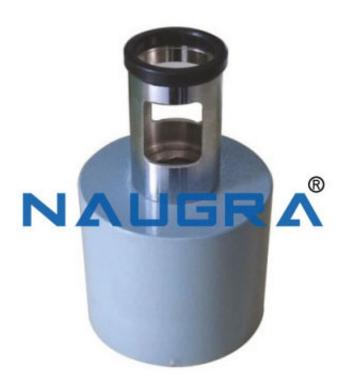

## **Description:**

Test anvil for concrete hammer

## Test Hammer Calibration Anvil verifies proper operation

and rebound energy of Concrete Test Hammers from most manufacturers. It has a hammer guide and hardened alloy steel rebound plate with 66±2 HRC hardness, to provide a minimum rebound reading of 75. This 6in (152mm)