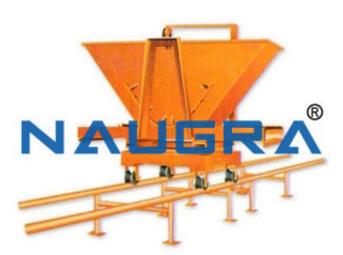

### **Description:**

Slab Trolley with Rails

## **Technical Specification:**

Slab trolley also is known as Tilting bucket or rail trolley is used to carry concrete Slab. It is also used during the excavation of slab to carry the material. They are commonly used in chemical plants, material handling plants, batching plants, pharmaceutical plants, and cement plants. Manufactured using high- quality raw material and components, these trolleys can swivel 360 degrees around its axis and can easily tilt 90- degree angle.

For easy Translatian Sejection, swivels in 360 around its axis and can be tilted at 90

RMaSe with 40 mm dia pipe with left and right bends.

C.WHEAEL Suty wheels with ball bearings