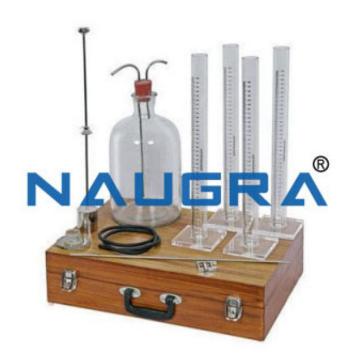

## **Technical Specification:**

Sand equivalent test set: The two sets comprises: four measuring cylinders, two rubber stoppers, measuring can, irrigator tube, siphon assembly with bottle, weighted foot, funnel, graduated rule, 1 liter of stock solution (packed separately) and plastic carrying case. Each item.