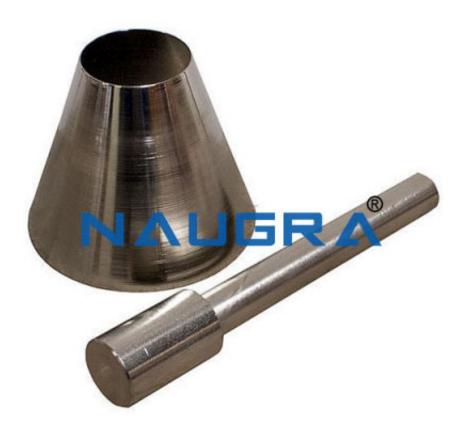

## **Technical Specification :**

Sand Absorption Cone And Tamper: Used for specific gravity and absorption of fine aggregates. The equipment comprises of a conical metal mould 1.5" dia at the top, 3.5" dia at the base and 2.7/8" in height and a metal tamping rod weighing 12 ounces and having a flat circular tamping face 1" dia