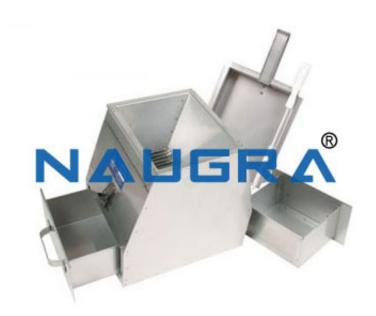

## **Technical Specification:**

Sample Splitter: Designed for the reduction of

test samples which are too large in volume to be conveniently handled. It handles any material from Sand sizes up to dia. 108 mm. Each Chute bar is 12 mm wide so that openings of 12-24-36-48-60-72-84-96-108 mm are

possible. Supplied complete with two collecting pans. Clam shell

hopper: 30 litres capacity