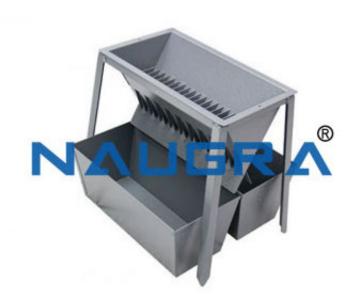

## **Description:**

Riffle Sample Divider - IS

## **Technical Specification:**

Riffle Sample Divider - IS: It consists of a sheet metal box mounted on Legs and fitted with a series of chutes of equal width which discharge the material alternatively in Opposite Directions into separate pans