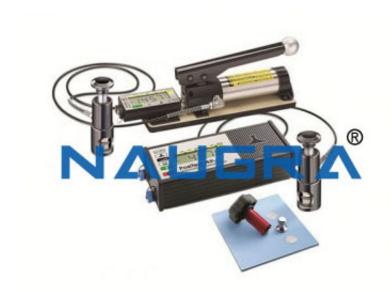

## **Description:**

Pull-Off Adhesion Tester

## **Technical Specification:**

Elcometer 506 adhesion tester's quick connect coupling allows the simple attachment of 14.2mm, 20mm or 50mm diameter dollies which, together with a wide range of accessories, allows coating adhesion testing on flat, curved, thick and thin substrates including metal, wood, concrete