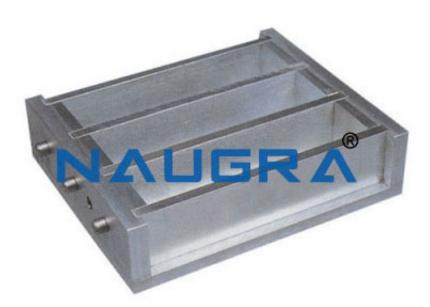

## **Technical Specification:**

Prism Mould Used for determining the effect of aggregates on the drying shrinkage of concrete. The test is based on the testing of concretes of fixed mix proportions and aggregates of 20 mm max. size. To complete the test, the Length comparator should also be used. Made from steel