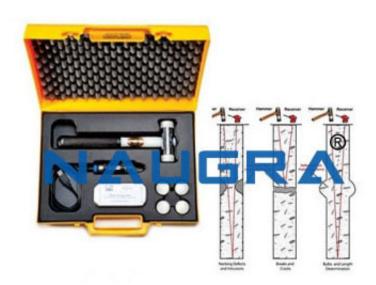

## **Description:**

Pile Echo Tester concrete

## **Technical Specification:**

The PET (Pile Echo Tester) uses the Pulse-Echo method (PEM) for quick pile integrity test (quality control) of a large number of piles. The pile top is struck with a lightweight handheld hammer. The reflected wave is captured and analyzed by the PET's digital accelerometer