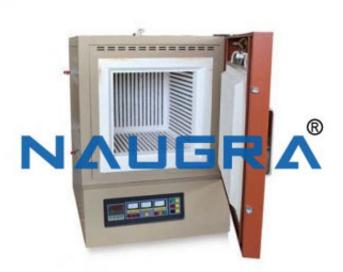

#### **Product Name:**

Muffle furnace, 1200

## **Description:**

Muffle furnace, 1200

## **Technical Specification:**

Muffle Furnace is box type heat treatment equipment used to change physical properties of samples at very high temperature; for example 1100°C, 1200°C, 1300°C and more. These laboratory furnaces are widely used in scientific experiments in physics lab, rice laboratories, steel and paint industries, biotech companies and small industrial production etc. Their major applications include general laboratory testing, annealing, ash determination, coal analysis, leaves carbonization and

lime calcination