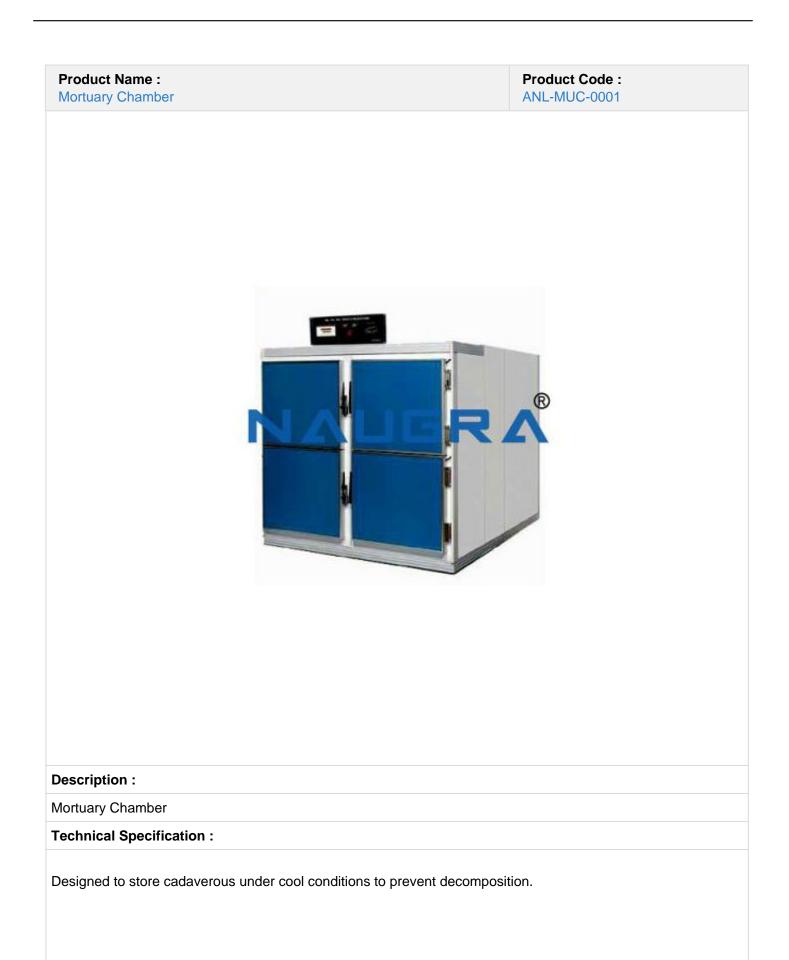

Double walled construction, outer made out of thick mild steel sheet

duly finished in staving enamel paint and inner made out of stainless steel sheet.

The gap between the two is filled with glass wool for temperature insulation.

Front opening covered with double walled door with magnetic gasket, lock & key and handle.

Individual chambers are provided with independent locks with duplicate keys.

Trays to carry dead bodies are provided with handles on both ends travel on rollers fitted on ball bearings for smooth movements.

The refrigeration unit is fitted on the rear top.

Temperature of +2oC to 4oC is maintained by hermetically sealed compressor unit and is controlled by an automatic electronic digital temp.

Controller-cum-indicator.