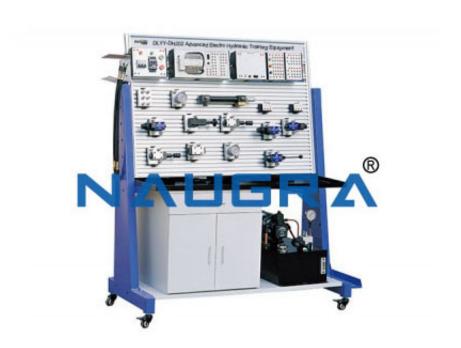

## **Description:**

Modular Oil Hydraulic Trainers

# **Technical Specification:**

Modular Oil Hydraulic Trainers Manufacturer

Different standard configuration can be proposed.

| 1/ Conventional Hydraulics                                                         |
|------------------------------------------------------------------------------------|
| Basic Hydraulics Configuration With Manual Control:                                |
| Hydraulic frame mounted on castors including 15 module                             |
| Electro-Hydraulics Configuration :                                                 |
| Including 5 modules.                                                               |
| 1 electric board MIL-PLE including 3 push buttons, 3 turning buttons and 4 relays. |
| 1 set of electric leads with 4 mm safety plugs.                                    |
| 1 storing support for electric leads.                                              |
| Advanced Hydraulics Configuration                                                  |
| Hydraulic frame mounted on castors including 5 modules.                            |
| Mobile Hydraulics Configuration :                                                  |
| Hydraulic frame mounted on castors including 6 modules.                            |
| 2/ Proportional Hydraulics                                                         |
| Open Loop Proportional Hydraulics Configuration.                                   |
| Hydraulic frame mounted on castors including 10 modules.                           |
| 1 electric board including 3 push buttons, 3 turning buttons and 4 relays.         |