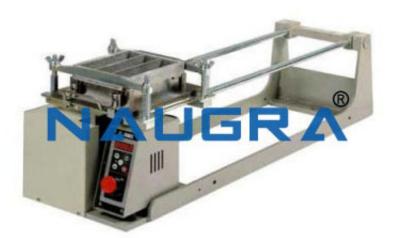

## **Technical Specification:**

Jolting Apparatus: This machine, used to compact the 40x40x160 mm cement prisms in the mould, has been developed to fulfill precisely Prism moulds, feed hopper, scrapers and glass plate are not

included and have to be ordered separately. ... Three gang moulds  $40x40x160 \ \text{mm}$  Used