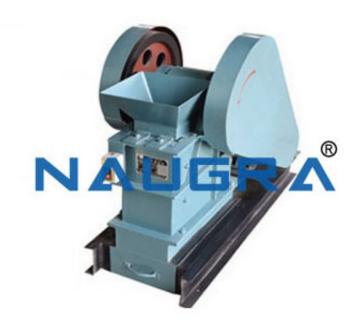

## **Product Name:**

Jaw Crusher

**Product Code:** 

ATE-0009

## **Description:**

Jaw Crusher

## **Technical Specification:**

Jaw Crusher are used for crushing aggregates, core samples or similar materials in the laboratory when smaller sample sizes are required for testing. Three models are available (see Technical Specifications) depending on different feed, output grain sizes and capacity requirements. The resistance to abrasion, wear and polishing are critical for the performance of aggregate