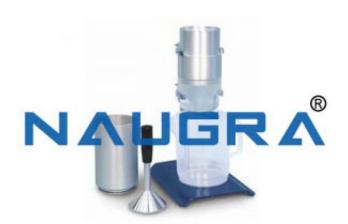

## **Technical Specification:**

Index Apparatus (Flow Coefficient Of Fine Aggregates): Efflux Index (Flow Coefficient of Fine Aggregates) apparatus is used to obtain information about the shape and the angularity of grains of fine aggregates. The flow coefficient of an aggregate is the time, expressed in seconds, for a specified volume of aggregate to flow through a given opening, under