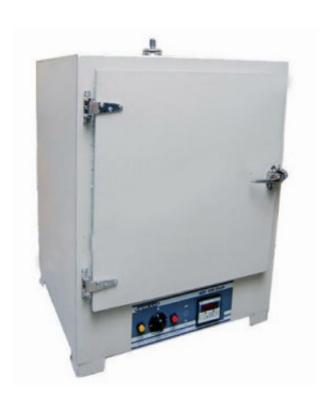

# **Description:**

Incubator Cum Oven

# **Technical Specification:**

Incubator Cum Oven

Double walled building internal chamber fabricated from gentle metal/st. metal & exterior fabricated from G.I. sheets powder lined. The hole between the 2 partitions stuffed with glass-wool insulation.

# **Chamber measurement:**

12? x 12? x 12?

14? x 14? x 14?

Incubator Cum Oven, Lab Incubators and Ovens