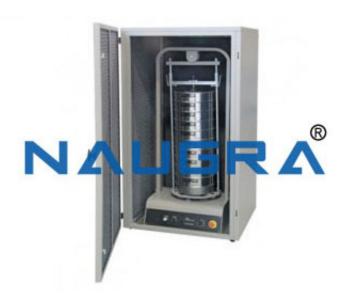

### **Description:**

High capacity sieve shaker

## **Technical Specification:**

High capacity sieve shaker: Ideal for sizing large quantities of crushed stones, sand, gravel, slag, coal, coke, ores, pellets and similar materials. The sieve shaker has a capacity of about 30 liters (1ft³) of sample. Enabling from two to seven separations simultaneously. The vibrating