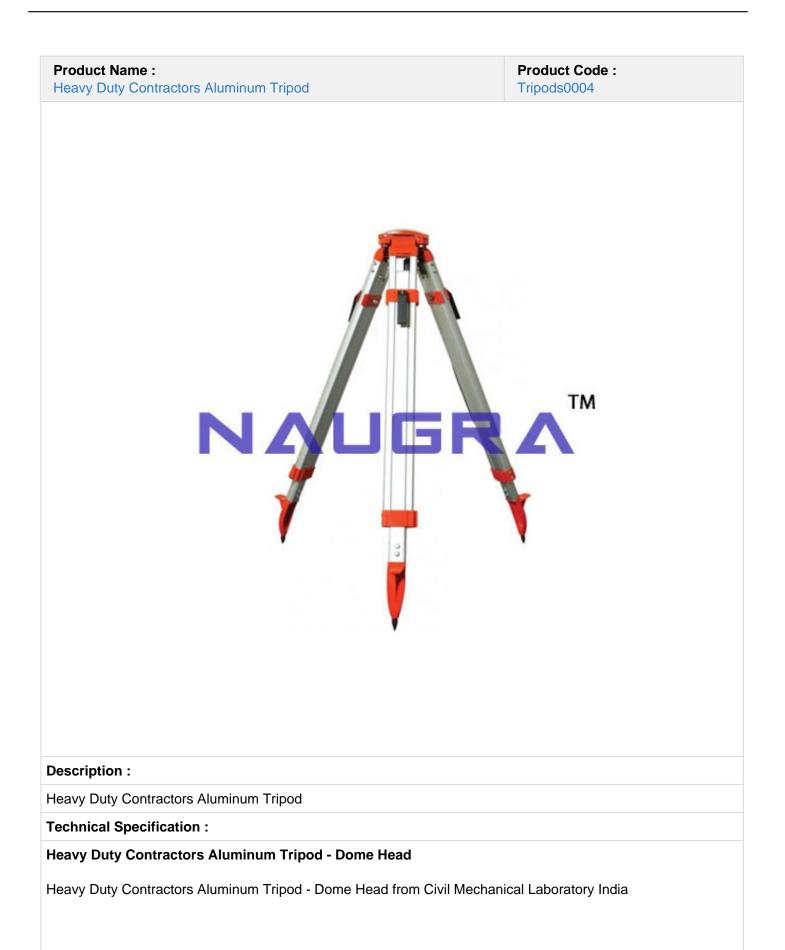

• Lightweight, aluminum tripod with positive locking quick clamp style clamps and individually tightened

hinge screws

- Aluminum hinge, clamp and shoe castings Heavy Duty Contractors Aluminum Tripod - Dome Head for Civil Engineering from Laboratory Equipment Manufacturers India - with replaceable shoe points
- Powder coated castings for durability and wear-resistance
- Includes: heavy-duty poly-webbing shoulder strap