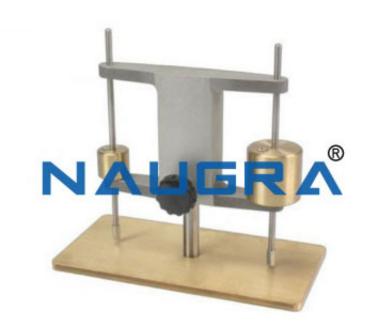

## **Description:**

Gillmore Needle Apparatus

## **Technical Specification:**

Gillmore Needle Apparatus: is used to determine initial and final set times of Portland cement, masonry cement, hydraulic hydrated lime, and certain mortars in accordance with ASTM C266 and other standards. The adjustable support has horizontal arms to guide two weighted needles with flat-end cylindrical stainless steel tips. Base has ample flat shelf for positioning specimens. In testing the molded specimen for time of setting, the initial-set needle is 1/4lb (113.4g) and 1/12in

(2.12mm) diameter.