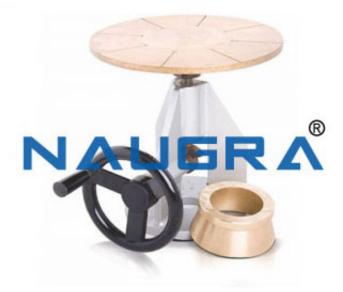

## **Technical Specification :**

Flow tables for mortar and building lime: The Flow Table consists of a brass table top  $250 \pm 2.5$  mm dia, mounted on a rigid stand. The table top is reinforced with equally spaced ribs and allowed to drop through 12mm by a ground and hardened cam. The Motor Drive assembly using the geared motor box is designed to rotate the cam through the shaft at 100 rpm. Complete with Flow mould