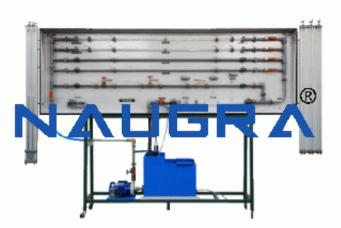

### **Description:**

Flow Meter Demonstration Unit

## Flow Meter Demonstration Unit

Flow Meter Demonstration Unit

Our offered **Flow Meter Demonstration Unit** is a self-contained apparatus to demonstrate the attributes of flow meters utilized in measurement of water flow via pipes or open channels. Reference turbine flowmeter permanently fitted. Service module with reservoir, volumetric measuring tank & pump. Metering devices available in different combinations to suit coursework.

#### **Technical Details:**

• Maximum flow rate: 2.3 litres/s

• Reservoir capacity: 140 litres

• Volumetric tank capacity: 40 litres

• Nominal bore of pipework: 38mm

• Length of removable test pipe: 750mm

• Pump motor rating: 0.55kW