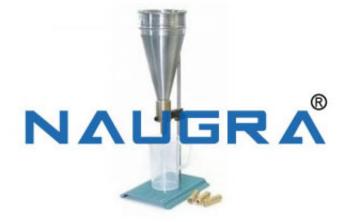

## **Description :**

Flow cone apparatus

## **Technical Specification :**

Flow cone apparatus: Used for viscosity and fluidity determinations of mortars, muds, grouts, fluid materials, etc. Mortar fluidity is considered suitable when the flow time of 1000 cc of mortar is comprised between 17 to 25 seconds. Entirely brass made, it is supplied complete with four interchangeable nozzles dia.8 -9 -10 -11 mm, stand adjustable in heigh, plastic graduated cup.Cone top dia. is 155 mm, total lenght 290 mm, capacity