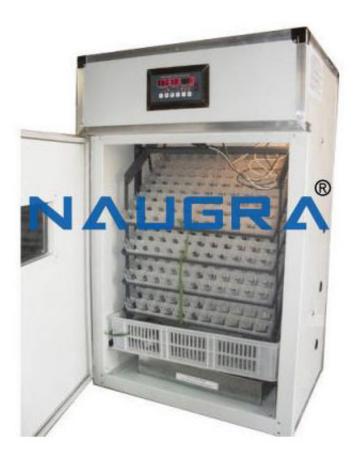

## **Description:**

Egg Incubator

## **Technical Specification:**

Outer wall is made of M.S. Sheet duly finished in white staving enamel/powder coated paint with mat finished colour combination and inside stainless steel.

Temperature range from ambient to 70degC is controlled by EGO/ JUMO German capillary type thermostat with an accuracy of +/- 0.5degC.

To work on 220/230 volts A.C. Supply.

| Capacity  |  |
|-----------|--|
| 50 eggs.  |  |
| 100 eggs. |  |
| 200 eggs. |  |
| 250 eggs  |  |