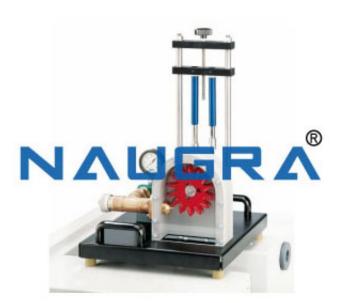

# **Demonstration Pelton Turbine**

This accessory comprises a miniature Pelton wheel with spear valve arrangement mounted on a support frame which locates on the Hydraulics Bench top channel.

#### Mechanical

output from the turbine is absorbed using a simple friction dynamometer. Pressure at the spear valve is indicated on a remote gauge.

#### Α

non-contacting tachometer (not supplied) may be used to determine the speed of the Pelton wheel. Basic principles of the Pelton turbine may be demonstrated and, with appropriate measurements, power produced and efficiency may be determined.

# Specification:

Turbine wheel inside cast housing with acrylic panel to allow viewing

- Mechanical force measured using dynamometer and spring balances
- Inlet pressure gauge
- · Quick release fitting for easy connection to hydraulics bench
- Educational Software available as an option