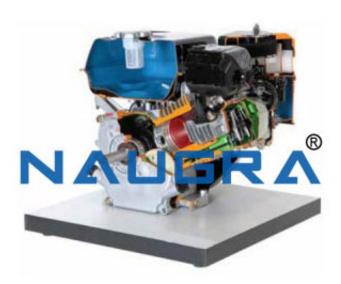

## **DESCRIPTION:**

The cutaway model is carefully sectioned for training purposes, professionally painted with different colours to better differentiate the various parts, cross-sections, lubricating circuits, fuel system, cooling system etc. Many parts have been chromium-plated and galvanized for a longer life.

The engine will be sectioned to show the internal constructional details. The working of individual part and accessories like Valves, Pistons, pumps, Crank and Camshaft, etc. will be demonstrated. It is provided with Flywheel and it is mounted on a sturdy iron frame. This actual cut section engine helps the student to understand about the parts and the working of the engine very easily. It is specially made dissectible for demonstration purposes. The actual cut section engine will be supplied with key card & very interesting literature regarding working.