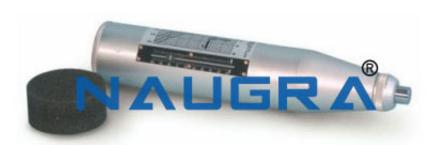

## **Description:**

Concrete Test Schmidt Hammer N-Type

## **Technical Specification:**

Concrete Test Hammer (Schmidt Hammer) N Type is used for the non-destructive testing of the surface of hardened concrete in order to evaluate the strength in various parts of a structure. The concrete hammer is supplied complete with plastic carrying case, grinding stone