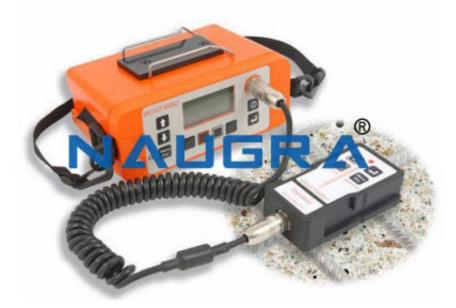

## **Description :**

Concrete cover meter

## **Technical Specification :**

Used to measure the thickness of concrete cover over steel reinforcement bars and metal pipes, furthermore it is also used to identify the location, orientation and diameter of reinforcement bars (rebar). The basic unit can be completed with a number of optional probes for various determination. The Bartracker