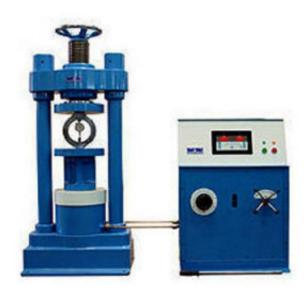

# **Description:**

**Compression Testing Machine** 

# **Technical Specification:**

CE certified Fully Automatic Compression Testing Machine with all distance platens for 150 mm cube/100 mm cube 150 x 300 mm cylinders, software. The automatic range of 3000 kn capacity compression testing machines has been designed to meet the need for reliable and consistent testing of concrete samples