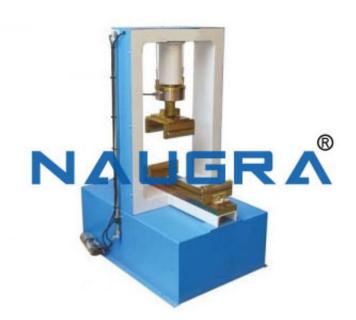

### **Product Name:**

Compression-flexure cement testing frames

# **Description:**

Compression-flexure cement testing frames

# **Technical Specification:**

The Compression & Flexural testing product line offers a wide variety that will fit almost any budget. Different options between models include digital or analog display, single or dual range, and different types of configurations. All the Compression & Flexural testing machines conform