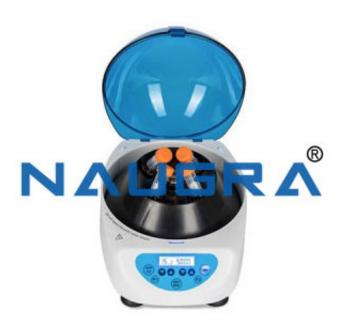

## **Product Name:**

Centrifuge

**Product Code:** 

ELE-0032

## **Description:**

Centrifuge

## **Technical Specification:**

High Speed Lab Centrifuge

| Microprocessor control, Digital display of RPM, RCF, Temperature limit.  Features:-  Extensive choice of versatile rotors.  Maintenance-free, quiet and brushless AC induction motor.  10 program storage and recall.  The lid is light in weight to avoid accident due to heavy weight metallic lids during operations.  Very stable and low noise.  No vibrations  Motor fitted on anti vibration springs supported with rubber covering from inside and outside | With a wide choice of rotor heads and adaptors, these units are truly versatile.                  |
|--------------------------------------------------------------------------------------------------------------------------------------------------------------------------------------------------------------------------------------------------------------------------------------------------------------------------------------------------------------------------------------------------------------------------------------------------------------------|---------------------------------------------------------------------------------------------------|
| Extensive choice of versatile rotors.  Maintenance-free, quiet and brushless AC induction motor.  10 program storage and recall.  The lid is light in weight to avoid accident due to heavy weight metallic lids during operations.  Very stable and low noise.  No vibrations                                                                                                                                                                                     | Microprocessor control, Digital display of RPM, RCF, Temperature limit.                           |
| Maintenance-free, quiet and brushless AC induction motor.  10 program storage and recall.  The lid is light in weight to avoid accident due to heavy weight metallic lids during operations.  Very stable and low noise.                                                                                                                                                                                                                                           | Features:-                                                                                        |
| 10 program storage and recall.  The lid is light in weight to avoid accident due to heavy weight metallic lids during operations.  Very stable and low noise.  No vibrations                                                                                                                                                                                                                                                                                       | Extensive choice of versatile rotors.                                                             |
| The lid is light in weight to avoid accident due to heavy weight metallic lids during operations.  Very stable and low noise.  No vibrations                                                                                                                                                                                                                                                                                                                       | Maintenance-free, quiet and brushless AC induction motor.                                         |
| Very stable and low noise.  No vibrations                                                                                                                                                                                                                                                                                                                                                                                                                          | 10 program storage and recall.                                                                    |
| No vibrations                                                                                                                                                                                                                                                                                                                                                                                                                                                      | The lid is light in weight to avoid accident due to heavy weight metallic lids during operations. |
|                                                                                                                                                                                                                                                                                                                                                                                                                                                                    | Very stable and low noise.                                                                        |
| Motor fitted on anti vibration springs supported with rubber covering from inside and outside                                                                                                                                                                                                                                                                                                                                                                      | No vibrations                                                                                     |
|                                                                                                                                                                                                                                                                                                                                                                                                                                                                    | Motor fitted on anti vibration springs supported with rubber covering from inside and outside     |