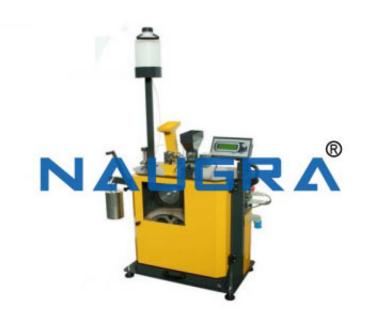

## **Description:**

Accelerated Polishing Machine

## **Technical Specification:**

Accelerated Polishing Machine: High ground steel main spindle running in precision sealed ball bearings additionally protected by a labyrinth seal spindle axially loaded to eliminate end play. Adjustable 3 phase motor speed control with adjustable timing belt drive, reducing